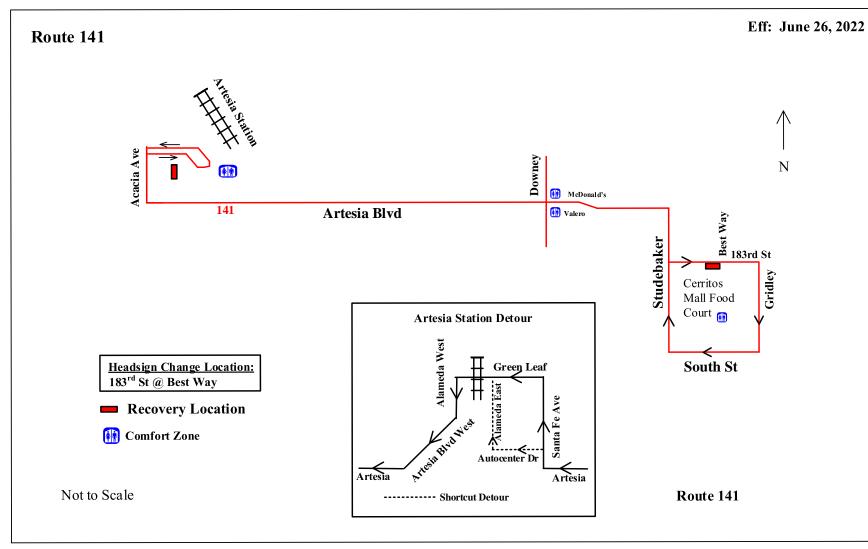

## **Turn Sheet for Route 141**

| Inbound                                                                                                                                                                                                           | Outbound                                                                                                                                                                                           |
|-------------------------------------------------------------------------------------------------------------------------------------------------------------------------------------------------------------------|----------------------------------------------------------------------------------------------------------------------------------------------------------------------------------------------------|
| From Artesia Station recovery location.<br>(Exit Artesia Station westbound)<br>Left Turn Acacia Ave.<br>Left Turn Artesia Blvd.<br>(Double Turning Lanes)<br>Right Turn Studebaker<br>Left Turn 183 <sup>rd</sup> | From Recovery Location<br>Right Turn Gridley<br>Right Turn South<br>Right Turn Studebaker<br>Left Turn Artesia<br>Right turn Acacia Ave.<br>Right Turn into Artesia Station                        |
| Pull into Recovery Location<br>183 <sup>rd</sup> at Best Way<br>(Headsign Change Location 183rd<br>at Best Way)                                                                                                   | Discharge remaining passengers and<br>proceed to recovery location. When<br>departing station leave so that you can<br>board passengers and leave station on<br>time<br>(Headsign Change Location) |
|                                                                                                                                                                                                                   |                                                                                                                                                                                                    |